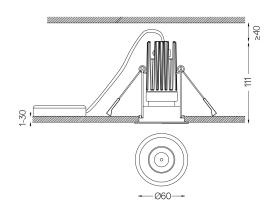

## One **Adjustable**

5,6W / 215lm / 4000K / On/Off / Spot 15° / ø60mm

63570

Design: O/M + Bartenbach GmbH

Ceiling-recessed luminaire with aluminium die-cast body and heat sink with electrostatic 100% polyester paint finish.

Orientable by 20° horizontal rotation.

Spot-lens with individual complex surface rips to provide a focal light and an extremely narrow beam.

LED CRI>80 / >50.000h, L80/B10 2-step MacAdam / Power supply included. IP20 | 230Vac | 50/60Hz

Beam angle Spot 15°

Application

Weight 0,58Kg

| mm | ∞054 |
|----|------|
|----|------|