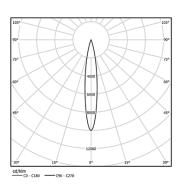

| 1000K      | Light Source | Luminaire |
|------------|--------------|-----------|
| Power      | 5,6W         | 7W        |
| Flux       | 480lm        | 215lm     |
| Efficiency | 86lm/W       | 31lm/W    |
| LOR        | -            | 45%       |
| UGR        | -            | <10       |
|            |              |           |

Beam angle Spot 15°

Application

Weight 0,58Kg

| mm | ∞054 |
|----|------|
|----|------|