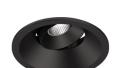

## One **Adjustable**

5,6W / 430lm / 4000K / On/Off / Medium 40° / ø60mm

63571

Design: O/M + Bartenbach GmbH

Ceiling-recessed luminaire with aluminium die-cast body and heat sink with electrostatic 100% polyester paint finish.

Orientable by 20° horizontal rotation.

Accurate reflector for a defined and controlled beam of light, achieving maximum efficiency.

LED CRI>80 / >50.000h, L80/B10 2-step MacAdam / Power supply included. IP20 | 230Vac | 50/60Hz