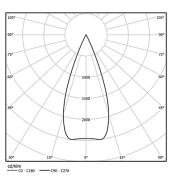

Beam angle Medium 40°

Application

Weight 0,53Kg

| mm | ∞054 |
|----|------|
|----|------|