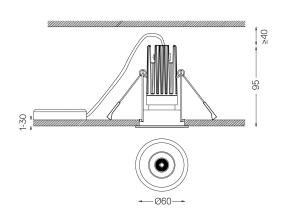

## One **Adjustable**

5,6W / 430lm / 4000K / On/Off / Medium 40° / ø60mm

63571

Design: O/M + Bartenbach GmbH

Ceiling-recessed luminaire with aluminium die-cast body and heat sink with electrostatic 100% polyester paint finish.

Orientable by 20° horizontal rotation.

Accurate reflector for a defined and controlled beam of light, achieving maximum efficiency.

LED CRI>80 / >50.000h, L80/B10 2-step MacAdam / Power supply included. IP20 | 230Vac | 50/60Hz

Beam angle Medium 40°

Application

Weight 0,53Kg

| mm | ∞054 |
|----|------|
|----|------|