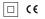

## One Adjustable

5,6W / 215Im / 4000K / DALI / Spot 15° / ø60mm

63572

Design: O/M + Bartenbach GmbH Ceiling-recessed luminaire with aluminium die-cast body and heat sink with electrostatic 100% polyester paint finish.

Orientable by 20° horizontal rotation.

Spot-lens with individual complex surface rips to provide a focal light and an extremely narrow beam.

LED CRI>80 / >50.000h, L80/B10 2-step MacAdam / Power supply included. IP20 | 230Vac | 50/60Hz

Data according to regulations

2019/2020/EU supplemented by 2021/341 |2019/2015/EU supplemented by 2021/340/EU Energy Consumption Labelling Ordinance. This product contains a light source of efficiency class G Model Identifier 4053560313H