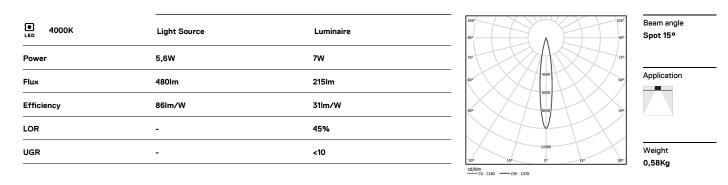

æØ54

## 4

Finishes ○ .01 White / RAL 9010 ● .02 Black / RAL 9005

JUZ BIACK / TAL SUUS

For the specific supply of "DALI 2" drivers, please contact: support@om-light.com

The cutout dimensions are for plasterboard ceilings. For other type of material please contact: support@om-light.com