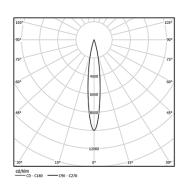

Beam angle Spot 15°

Application

Weight 0.58Kg

| *************************************** | <br> |  |
|-----------------------------------------|------|--|
|                                         |      |  |
|                                         |      |  |