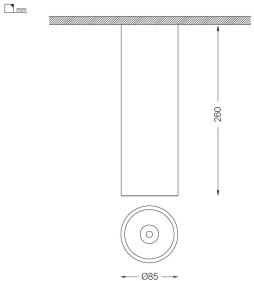

4,5W / 280lm / 2700K / On/Off / Spot 15° / ø85mm

63586

Design: O/M + Bartenbach GmbH

Surface/Pendant luminaire with aluminium die-cast body and heat sink with electrostatic 100% polyester paint finish.

Spot-lens with individual complex surface rips to provide a focal light and an extremely narrow beam. Fitting accessories ordered separately

Beam angle Spot 15°

Application

Weight 0.58Kg

| *************************************** | <br> |  |
|-----------------------------------------|------|--|
|                                         |      |  |
|                                         |      |  |