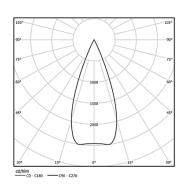

9,8W / 700lm / 2700K / On/Off / Medium 40° / ø85mm

Design: O/M + Bartenbach GmbH

63589



paint finish. Spot-lens with individual complex surface rips to provide a focal light and an extremely narrow beam. Fitting accessories ordered separately

Surface/Pendant luminaire with aluminium die-cast body and heat sink with electrostatic 100% polyester

LED CRI>90 / >50.000h, L80/B10 2-step MacAdam / Power supply included. IP20 | 230Vac | 50/60Hz





| 1 2700K    | Light Source | Luminaire |
|------------|--------------|-----------|
| Power      | 9,8W         | 12,3W     |
| Flux       | 955lm        | 700lm     |
| Efficiency | 97lm/W       | 57lm/W    |
| LOR        | -            | 73%       |
| UGR        | -            | <10       |



Beam angle Medium 40°

Application



Weight 0.53Kg



## Finishes

O .01 White / RAL 9010

● .02 Black / RAL 9005

## Mandatory

59051 Accessory for pendant installation ø80x35mm

## Data according to regulations

2019/2020/EU supplemented by 2021/341 |2019/2015/EU supplemented by 2021/340/EU Energy Consumption Labelling Ordinance. This product contains a light source of efficiency class F Model Identifier 2053560245H