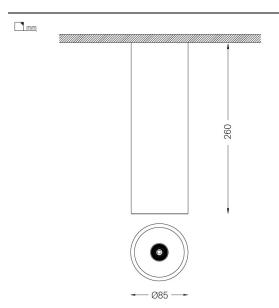

9,8W / 700lm / 2700K / On/Off / Medium 40° / ø85mm

Design: O/M + Bartenbach GmbH

63589

paint finish. Spot-lens with individual complex surface rips to provide a focal light and an extremely narrow beam. Fitting accessories ordered separately

Beam angle Medium 40°

Application

Weight 0.53Kg