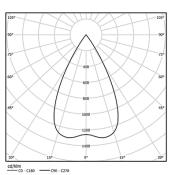

4,5W / 430lm / 2700K / On/Off / Flood 56° / ø85mm

63590



Design: O/M + Bartenbach GmbH Surface/Pendant luminaire with aluminium die-cast body and heat sink with electrostatic 100% polyester paint finish.

Spot-lens with individual complex surface rips to provide a focal light and an extremely narrow beam. Fitting accessories ordered separately

LED CRI>90 / >50.000h, L80/B10 2-step MacAdam / Power supply included. IP20 | 230Vac | 50/60Hz



| 2700K      | Light Source | Luminaire |
|------------|--------------|-----------|
| Power      | 4,5W         | 5,8W      |
| Flux       | 480lm        | 430lm     |
| Efficiency | 107lm/W      | 75lm/W    |
| LOR        | -            | 90%       |
| UGR        | -            | <16       |



Beam angle Flood 56°

Application



Weight 0.53Kg



## Finishes

O .01 White / RAL 9010

● .02 Black / RAL 9005

## Mandatory

59051 Accessory for pendant installation ø80x35mm

## Data according to regulations

2019/2020/EU supplemented by 2021/341 |2019/2015/EU supplemented by 2021/340/EU Energy Consumption Labelling Ordinance. This product contains a light source of efficiency class F Model Identifier 2053560245L