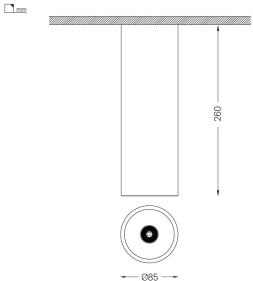

4,5W / 430lm / 2700K / On/Off / Flood 56° / ø85mm

63590

Design: O/M + Bartenbach GmbH Surface/Pendant luminaire with aluminium die-cast body and heat sink with electrostatic 100% polyester paint finish.

Beam angle Flood 56°

Application

Weight 0.53Kg