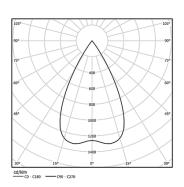

| 2700K      | Light Source | Luminaire |
|------------|--------------|-----------|
| Power      | 4,5W         | 5,8W      |
| Flux       | 480lm        | 430lm     |
| Efficiency | 107lm/W      | 75lm/W    |
| LOR        | -            | 90%       |
| UGR        | -            | <16       |

Beam angle Flood 56°

Application

Weight 0,53Kg