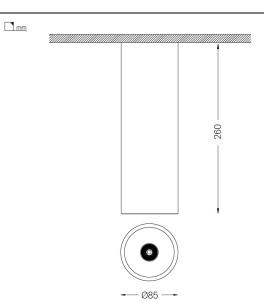

## Surface/Pendant

4,5W / 430lm / 2700K / DALI / Flood 56° / ø85mm

63596

Design: O/M + Bartenbach GmbH Surface/Pendant luminaire with aluminium die-cast body and heat sink with electrostatic 100% polyester paint finish.

Beam angle Flood 56°

Application

Weight 0,53Kg