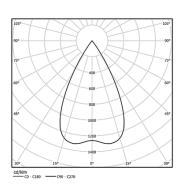

## Surface/Pendant

9,8W / 860lm / 2700K / DALI / Flood 56° / ø85mm

63597



Design: O/M + Bartenbach GmbH Surface/Pendant luminaire with aluminium die-cast body and heat sink with electrostatic 100% polyester paint finish.

Spot-lens with individual complex surface rips to provide a focal light and an extremely narrow beam. Fitting accessories ordered separately

LED CRI>90 / >50.000h, L80/B10 2-step MacAdam / Power supply included. IP20 | 230Vac | 50/60Hz



| 2700K      | Light Source | Luminaire |
|------------|--------------|-----------|
| Power      | 9,8W         | 12,3W     |
| Flux       | 955lm        | 860lm     |
| Efficiency | 97lm/W       | 70lm/W    |
| LOR        | -            | 90%       |
| UGR        | -            | <19       |



Beam angle Flood 56°

Application



Weight 0.53Kg



## Finishes

O .01 White / RAL 9010

● .02 Black / RAL 9005

## Mandatory

59051 Accessory for pendant installation ø80x35mm

For the specific supply of "DALI 2" drivers, please contact: support@om-light.com

## Data according to regulations

2019/2020/EU supplemented by 2021/341 |2019/2015/EU supplemented by 2021/340/EU Energy Consumption Labelling Ordinance. This product contains a light source of efficiency class F Model Identifier 2053560245H