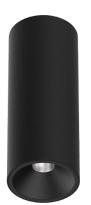

## Surface/Pendant

9,8W / 860lm / 2700K / DALI / Flood 56° / ø85mm

63597

Design: O/M + Bartenbach GmbH Surface/Pendant luminaire with aluminium die-cast body and heat sink with electrostatic 100% polyester paint finish.

Beam angle Flood 56°

Application

Weight 0.53Kg

## Finishes

O .01 White / RAL 9010

● .02 Black / RAL 9005