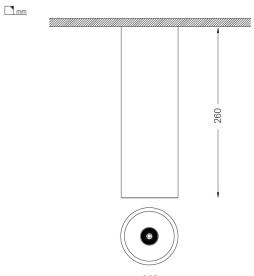

## Surface/Pendant

9,8W / 860lm / 2700K / DALI / Flood 56° / ø85mm

63597

Design: O/M + Bartenbach GmbH Surface/Pendant luminaire with aluminium die-cast body and heat sink with electrostatic 100% polyester paint finish.

Beam angle Flood 56°

Application

Weight 0.53Kg