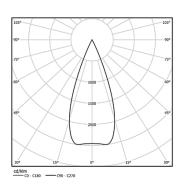

| 3000K      | Light Source | Luminaire |
|------------|--------------|-----------|
| Power      | 4,5W         | 5,8W      |
| Flux       | 520lm        | 380lm     |
| Efficiency | 116lm/W      | 66lm/W    |
| LOR        | -            | 73%       |
| UGR        | -            | <10       |

Beam angle Medium 40°

Application

Weight 0,53Kg

| ווווווווו | ,,,,,,,,,,,,,,,,,,,,,,,,,,,,,,,,,,,,,,, | mmmmm |  |
|-----------|-----------------------------------------|-------|--|