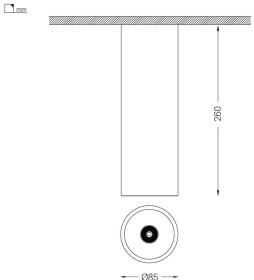

4,5W / 380lm / 3000K / On/Off / Medium 40° / ø85mm

63600

Design: O/M + Bartenbach GmbH Surface/Pendant luminaire with aluminium die-cast body and heat sink with electrostatic 100% polyester paint finish.

Beam angle Medium 40°

Application

Weight 0,53Kg

| ווווווווו | ,,,,,,,,,,,,,,,,,,,,,,,,,,,,,,,,,,,,,,, | mmmmm |  |
|-----------|-----------------------------------------|-------|--|