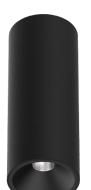

4,5W / 380lm / 3000K / On/Off / Medium 40° / ø85mm

63600

Design: O/M + Bartenbach GmbH Surface/Pendant luminaire with aluminium die-cast body and heat sink with electrostatic 100% polyester paint finish.

Spot-lens with individual complex surface rips to provide a focal light and an extremely narrow beam. Fitting accessories ordered separately

LED CRI>90 / >50.000h, L80/B10 2-step MacAdam / Power supply included. IP20 | 230Vac | 50/60Hz

## Finishes

O .01 White / RAL 9010

● .02 Black / RAL 9005