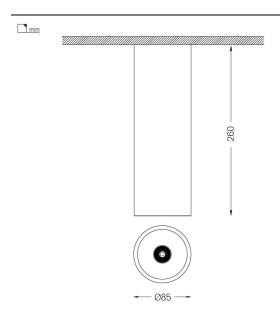

4,5W / 470lm / 3000K / On/Off / Flood 56° / ø85mm

63602

Design: O/M + Bartenbach GmbH Surface/Pendant luminaire with aluminium die-cast body and heat sink with electrostatic 100% polyester paint finish.