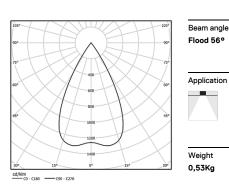

4,5W / 470lm / 3000K / On/Off / Flood 56° / ø85mm

63602

Design: O/M + Bartenbach GmbH Surface/Pendant luminaire with aluminium die-cast body and heat sink with electrostatic 100% polyester paint finish.

| 1000K      | Light Source | Luminaire |
|------------|--------------|-----------|
| Power      | 4,5W         | 5,8W      |
| Flux       | 520lm        | 470lm     |
| Efficiency | 116lm/W      | 81lm/W    |
| LOR        | -            | 90%       |
| UGR        | -            | <16       |
|            |              |           |