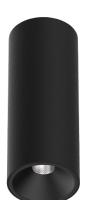

4,5W / 470lm / 3000K / On/Off / Flood 56° / ø85mm

63602

Design: O/M + Bartenbach GmbH Surface/Pendant luminaire with aluminium die-cast body and heat sink with electrostatic 100% polyester paint finish.