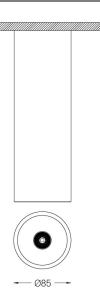

## One Surface/Pendant

9,8W / 930lm / 3000K / On/Off / Flood 56° / ø85mm

63603

Design: O/M + Bartenbach GmbH Surface/Pendant luminaire with aluminium die-cast body and heat sink with electrostatic 100% polyester paint finish.

## Finishes

.01 White / RAL 9010
.02 Black / RAL 9005

Mandatory

59051 Accessory for pendant installation ø80x35mm

000x3511111

Data according to regulations

2019/2020/EU supplemented by 2021/341 |2019/2015/EU supplemented by 2021/340/EU Energy Consumption Labelling Ordinance. This product contains a light source of efficiency class F Model Identifier 2053560257H