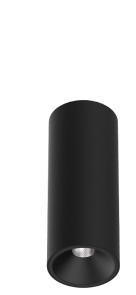

## One Surface/Pendant

9,8W / 930lm / 3000K / On/Off / Flood 56° / ø85mm

63603

Design: O/M + Bartenbach GmbH Surface/Pendant luminaire with aluminium die-cast body and heat sink with electrostatic 100% polyester paint finish.

## Finishes

.01 White / RAL 9010
.02 Black / RAL 9005

Mandatory

59051 Accessory for pendant installation ø80x35mm

000x3511111

Data according to regulations

2019/2020/EU supplemented by 2021/341 |2019/2015/EU supplemented by 2021/340/EU Energy Consumption Labelling Ordinance. This product contains a light source of efficiency class F Model Identifier 2053560257H