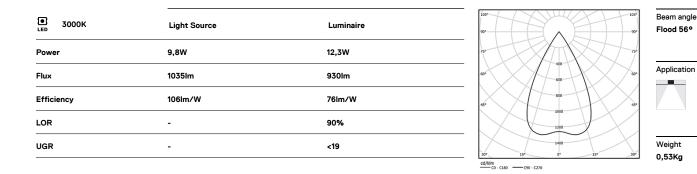

## One Surface/Pendant

9,8W / 930lm / 3000K / On/Off / Flood 56° / ø85mm

63603

Design: O/M + Bartenbach GmbH Surface/Pendant luminaire with aluminium die-cast body and heat sink with electrostatic 100% polyester paint finish.

Spot-lens with individual complex surface rips to provide a focal light and an extremely narrow beam. Fitting accessories ordered separately

LED CRI>90 / >50.000h, L80/B10 2-step MacAdam / Power supply included. IP20 | 230Vac | 50/60Hz