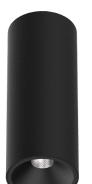

9,8W / 930lm / 3000K / DALI / Flood 56° / ø85mm

63609

Design: O/M + Bartenbach GmbH Surface/Pendant luminaire with aluminium die-cast body and heat sink with electrostatic 100% polyester paint finish.

Spot-lens with individual complex surface rips to provide a focal light and an extremely narrow beam. Fitting accessories ordered separately