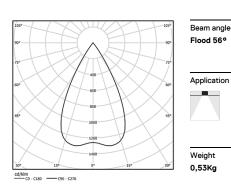

9,8W / 930lm / 3000K / DALI / Flood 56° / ø85mm

63609

Design: O/M + Bartenbach GmbH Surface/Pendant luminaire with aluminium die-cast body and heat sink with electrostatic 100% polyester paint finish.

Spot-lens with individual complex surface rips to provide a focal light and an extremely narrow beam. Fitting accessories ordered separately

LED CRI>90 / >50.000h, L80/B10 2-step MacAdam / Power supply included. IP20 | 230Vac | 50/60Hz

| 3000K      | Light Source | Luminaire |
|------------|--------------|-----------|
| Power      | 9,8W         | 12,3W     |
| Flux       | 1035lm       | 930lm     |
| Efficiency | 106lm/W      | 76lm/W    |
| LOR        | -            | 90%       |
| UGR        | -            | <19       |