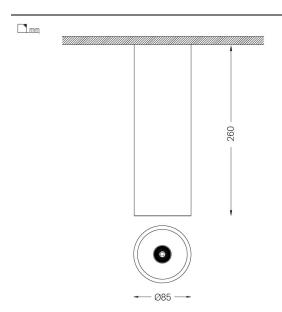

9,8W / 930lm / 3000K / DALI / Flood 56° / ø85mm

63609

Design: O/M + Bartenbach GmbH Surface/Pendant luminaire with aluminium die-cast body and heat sink with electrostatic 100% polyester paint finish.

Spot-lens with individual complex surface rips to provide a focal light and an extremely narrow beam. Fitting accessories ordered separately