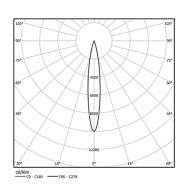

| 1000K      | Light Source | Luminaire |
|------------|--------------|-----------|
| Power      | 4,5W         | 5,8W      |
| Flux       | 620lm        | 360lm     |
| Efficiency | 138lm/W      | 62lm/W    |
| LOR        | -            | 58%       |
| UGR        | -            | <10       |

Beam angle Spot 15°

Application

Weight 0,58Kg