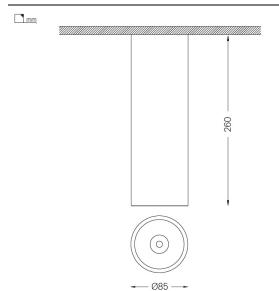

## Surface/Pendant

4,5W / 360lm / 4000K / On/Off / Spot 15° / ø85mm

63610

Design: O/M + Bartenbach GmbH Surface/Pendant luminaire with aluminium die-cast body and heat sink with electrostatic 100% polyester paint finish.

Beam angle Spot 15°

Application

Weight 0,58Kg