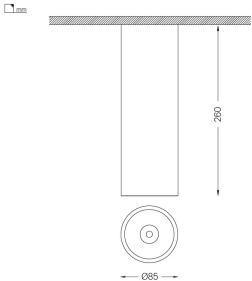

## One Surface/Pendant

9,8W / 790lm / 4000K / On/Off / Spot 15° / ø85mm

63611

Design: O/M + Bartenbach GmbH Surface/Pendant luminaire with aluminium die-cast body and heat sink with electrostatic 100% polyester paint finish.

Beam angle Spot 15°

Application

Weight 0,58Kg