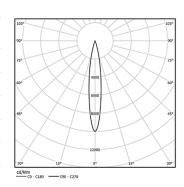

| 1000K      | Light Source | Luminaire |
|------------|--------------|-----------|
| Power      | 9,8W         | 12,3W     |
| Flux       | 1360lm       | 790lm     |
| Efficiency | 139lm/W      | 64lm/W    |
| LOR        | -            | 58%       |
| UGR        | -            | <10       |
|            |              |           |

Beam angle Spot 15°

Application

Weight 0,58Kg