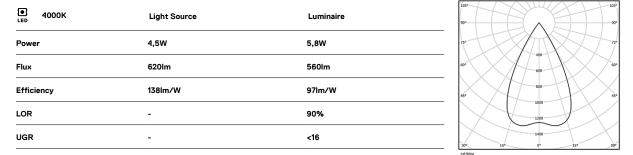

## One Surface/Pendant

4,5W / 560lm / 4000K / On/Off / Flood 56° / ø85mm

63614

Design: O/M + Bartenbach GmbH Surface/Pendant luminaire with aluminium die-cast body and heat sink with electrostatic 100% polyester paint finish.

Ø85 -

This page was generated on 2025-08-29. Click here for the latest version.

www.om-light.com / mail@om-light.com Rua Maurício Lourenço Oliveira 186, 4405-034 Vila Nova de Gaia, Porto. Portugal. / Apartado 1538 4401-901 Vila Nova de Gaia, Porto Portugal / tel. +351 223 710 419