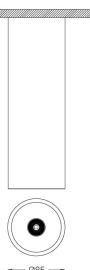

## One Surface/Pendant

4,5W / 560lm / 4000K / On/Off / Flood 56° / ø85mm

63614

Design: O/M + Bartenbach GmbH Surface/Pendant luminaire with aluminium die-cast body and heat sink with electrostatic 100% polyester paint finish.

Spot-lens with individual complex surface rips to provide a focal light and an extremely narrow beam. Fitting accessories ordered separately

LED CRI>80 / >50.000h, L80/B10 2-step MacAdam / Power supply included. IP20 | 230Vac | 50/60Hz