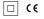

## One Surface/Pendant

4,5W / 560lm / 4000K / On/Off / Flood 56° / ø85mm

63614

Design: O/M + Bartenbach GmbH Surface/Pendant luminaire with aluminium die-cast body and heat sink with electrostatic 100% polyester paint finish.

Spot-lens with individual complex surface rips to provide a focal light and an extremely narrow beam. Fitting accessories ordered separately

LED CRI>80 / >50.000h, L80/B10 2-step MacAdam / Power supply included. IP20 | 230Vac | 50/60Hz