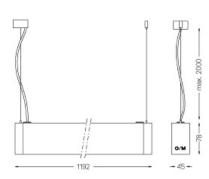

## inFinit Pendant direct/indirect

22,4+28W\* / 2400+1760lm\* / 2200K-5000K 63765 / DALI / Wide flood 76° / batwing / 1192mm

Minimum quantity requested for purchase orders (>200m)

Design: OM + Bartenbach GmbH Pendant direct and indirect luminaire with housing made of aluminium in matte finish. Aluminium anodised end caps with matt finish.

Mandatory 59054 Pendant direct/indirect fitting accessory 56051 Clear Base DALI ø60x35mm

1 mm

www.om-light.com / mail@om-light.com Rua Maurício Lourenço Oliveira 186, 4405-034 Vila Nova de Gaia, Porto. Portugal. / Apartado 1538 4401-901 Vila Nova de Gaia, Porto Portugal / tel. + 351 223 710 419