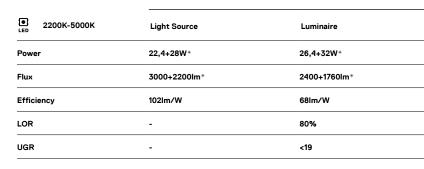

## inFinit Pendant direct/indirect

22,4+28W\* / 2400+1760lm\* / 2200K-5000K 63765 / DALI / Wide flood 76° / batwing / 1192mm

Minimum quantity requested for purchase orders (>200m)

Design: OM + Bartenbach GmbH Pendant direct and indirect luminaire with housing made of aluminium in matte finish. Aluminium anodised end caps with matt finish.

LED CRI>80 / >50.000h, L80/B10 / 2-step MacAdam Power supply included. IP20 | 230Vac | 50/60Hz

Beam angle Wide flood 76° / batwing Application Weight cd/klm \_\_\_\_\_C0 - C180 - - - C90 - C270 1,9Kg

Finishes O .04 Matt White • .05 Matt Black