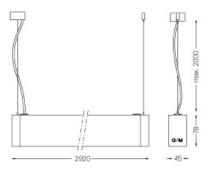

## **O/M**

56+70W\* / 6000+4400Im\* / 2200K-5000K / 63770 DALI / Flood 64° / batwing / 2920mm

Minimum quantity requested for purchase orders (>200m)

Design: OM + Bartenbach GmbH Pendant direct and indirect luminaire with housing made of aluminium in matte finish.

Beam angle Flood 64° / cd/klm \_\_\_\_\_C0 - C180 - - - C90 - C270 4,7Kg

1 mm

O .04 Matt White • .05 Matt Black

Mandatory 59054 Pendant direct/indirect fitting accessory 56051 Clear Base DALI ø60x35mm

This page was generated on 2025-06-16. Click here for the latest version.