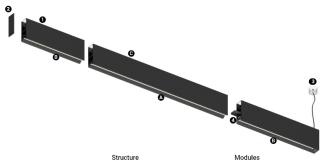

## O/M

1 Profile 2 End caps 3 Fitting accessories 4 Profile coupling Modules A inFinit module (middle) B inFinit module (end) C Indirect module