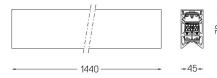

## inFinit Made-to-measure

17+35W / 1700+1600lm / 3000K / DALI /

Flood 64° / batwing / 1440mm

63774

Product timing available by request

Design: OM + Bartenbach GmbH

Pendant direct and indirect module with housing made of aluminium with electrostatic 100% polyester paint.

Ream angle Flood 64° / batwing Application Weight

Finishes

.04 Matt White
.05 Matt Black

----

For the specific supply of "DALI 2" drivers, please contact: support@om-light.com

Choose the length and layout of the system exactly as you want it, to model the right lighting functions for different tasks. For further information please contact: support@om-light.com