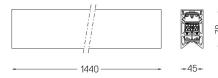

## inFinit Made-to-measure

17+35W / 1800+1700lm / 4000K / DALI /

Wide flood 76° / batwing / 1440mm

63783