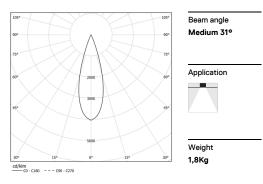

## inVision35 Recessed

21W / 1320lm / 2700K / On/Off / Medium 31° / 911mm

63796

Design: O/M + Bartenbach GmbH Recessed luminaire with housing made of aluminium with electrostatic 100% polyester paint with textured finish.

LED CRI>90 / >50.000h, L80/B10 / 2-step MacAdam Power supply included. IP20 | 230Vac | 50/60Hz

| <b>●</b> 2700K | Light Source | Luminaire |
|----------------|--------------|-----------|
| Power          | 21W          | 25,6W     |
| Flux           | 1800lm       | 1320lm    |
| Efficiency     | 86lm/W       | 52lm/W    |
| LOR            | -            | 73%       |
| UGR            | -            | <10       |
|                |              |           |