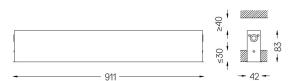

## inVision35 Recessed

21W / 1320lm / 2700K / On/Off / Medium 31° / 911mm

63796

Design: O/M + Bartenbach GmbH Recessed luminaire with housing made of aluminium with electrostatic 100% polyester paint with textured finish.