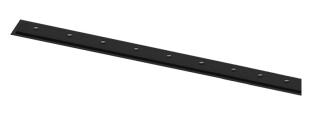

## inVision35 Recessed

39W / 2610Im / 2700K / On/Off / Medium 31° / 911mm

63797

Design: O/M + Bartenbach GmbH Recessed luminaire with housing made of aluminium with electrostatic 100% polyester paint with textured finish.

Aluminium anodised end caps with matt finish or electrostatic 100% polyester paint with texturedfinish.

Housing and perforated cover plate made of aluminium with textured-paint finish. With the latest Bartenbach GmbH technology, inVision35 is a discreet solution, that can use great light distribution and visual comfort from a nearly invisible source. Fitting accessories ordered separately.