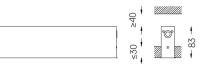

## Mandatory

50047 Recessed fitting acessory

O/M recommends that any false ceilings intended for recessed products should be installed only after the products to be used have been chosen. The same applies when preparing openings for this type of product. O/M recommends reinforcing false ceilings close to any such openings, in accordance with the characteristics of the product to be recessed. The cutout dimensions are for plasterboard ceilings. For other type of material please contact: support@om-light.com