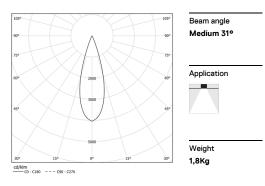

## inVision35 Recessed

39W / 2610Im / 2700K / On/Off / Medium 31° / 911mm

63797

Design: O/M + Bartenbach GmbH Recessed luminaire with housing made of aluminium with electrostatic 100% polyester paint with textured finish.

LED CRI>90 / >50.000h, L80/B10 / 2-step MacAdam Power supply included. IP20 | 230Vac | 50/60Hz

| 2700K      | Light Source | Luminaire |
|------------|--------------|-----------|
| Power      | 39W          | 45,9W     |
| Flux       | 3600lm       | 2610lm    |
| Efficiency | 92lm/W       | 57lm/W    |
| LOR        | -            | 73%       |
| UGR        | -            | <10       |
|            |              |           |