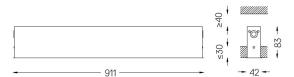

| □ mm | <i>□</i> 37x904 |
|------|-----------------|

## Mandatory 50047 Recessed fitting acessory

O/M recommends that any false ceilings intended for recessed products should be installed only after the products to be used have been chosen. The same applies when preparing openings for this type of product. O/M recommends reinforcing false ceilings close to any such openings, in accordance with the characteristics of the product to be recessed. The cutout dimensions are for plasterboard ceilings. For other type of material please contact: support@om-light.com