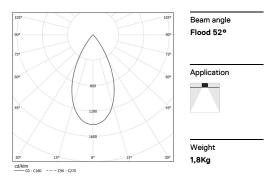

LED CRI>90 / >50.000h, L80/B10 / 2-step MacAdam Power supply included. IP20 | 230Vac | 50/60Hz

| <b>●</b> 2700K | Light Source | Luminaire |
|----------------|--------------|-----------|
| Power          | 21W          | 25,6W     |
| Flux           | 1800lm       | 1380lm    |
| Efficiency     | 86lm/W       | 54lm/W    |
| LOR            | -            | 77%       |
| UGR            | -            | <13       |
|                |              |           |