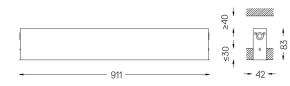

## inVision35 Recessed

39W / 2730lm / 2700K / On/Off / Flood 52° / 911mm

63799

Design: O/M + Bartenbach GmbH Recessed luminaire with housing made of aluminium with electrostatic 100% polyester paint with textured finish.

## Finishes

.01 White / RAL 9010
.02 Black / RAL 9005

Mandatory

50047 Recessed fitting acessory

O/M recommends that any false ceilings intended for recessed products should be installed only after the products to be used have been chosen. The same applies when preparing openings for this type of product. O/M recommends reinforcing false ceilings close to any such openings, in accordance with the characteristics of the product to be recessed. The cutout dimensions are for plasterboard ceilings. For other type of material please contact: support@om-light.com