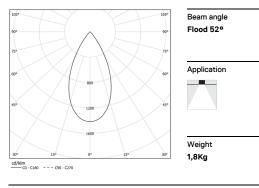

## inVision35 Recessed

39W / 2730lm / 2700K / On/Off / Flood 52° / 911mm

63799

Design: O/M + Bartenbach GmbH Recessed luminaire with housing made of aluminium with electrostatic 100% polyester paint with textured finish.

2700K Light Source Luminaire 39W 45,9W Power 2730lm 3600lm Flux Efficiency 92lm/W 60lm/W LOR 76% \_ UGR <16 \_

🖅 37x904

www.om-light.com / mail@om-light.com Rua Maurício Lourenço Oliveira 186, 4405-034 Vila Nova de Gaia, Porto. Portugal. / Apartado 1538 4401-901 Vila Nova de Gaia, Porto Portugal / tel. + 351 223 710 419