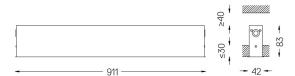

## inVision35 Recessed

21W / 1320lm / 2700K / DALI / Medium 31° / 911mm

63800

Design: O/M + Bartenbach GmbH Recessed luminaire with housing made of aluminium with electrostatic 100% polyester paint with textured finish.

Aluminium anodised end caps with matt finish or electrostatic 100% polyester paint with texturedfinish.

Housing and perforated cover plate made of aluminium with textured-paint finish. With the latest Bartenbach GmbH technology, inVision35 is a discreet solution, that can use great light distribution and visual comfort from a nearly invisible source. Fitting accessories ordered separately.