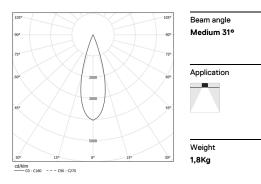

## inVision35 Recessed

21W / 1320lm / 2700K / DALI / Medium 31° / 911mm

63800

Design: O/M + Bartenbach GmbH Recessed luminaire with housing made of aluminium with electrostatic 100% polyester paint with textured finish.

LED CRI>90 / >50.000h, L80/B10 / 2-step MacAdam Power supply included. IP20 | 230Vac | 50/60Hz

| <b>●</b> 2700K | Light Source | Luminaire |
|----------------|--------------|-----------|
| Power          | 21W          | 25,6W     |
| Flux           | 1800lm       | 1320lm    |
| Efficiency     | 86lm/W       | 52lm/W    |
| LOR            | -            | 73%       |
| UGR            | -            | <10       |
|                |              |           |