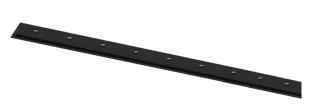

## inVision35 Recessed

21W / 1320lm / 2700K / DALI / Medium 31° / 911mm

63800

Design: O/M + Bartenbach GmbH Recessed luminaire with housing made of aluminium with electrostatic 100% polyester paint with textured finish.

Aluminium anodised end caps with matt finish or electrostatic 100% polyester paint with texturedfinish.

Housing and perforated cover plate made of aluminium with textured-paint finish. With the latest Bartenbach GmbH technology, inVision35 is a discreet solution, that can use great light distribution and visual comfort from a nearly invisible source. Fitting accessories ordered separately.