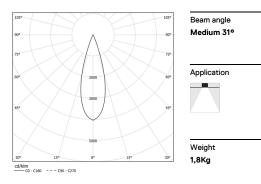

## inVision35 Recessed

39W / 2610lm / 2700K / DALI / Medium 31° / 911mm

63801

Design: O/M + Bartenbach GmbH Recessed luminaire with housing made of aluminium with electrostatic 100% polyester paint with textured finish.

LED CRI>90 / >50.000h, L80/B10 / 2-step MacAdam Power supply included. IP20 | 230Vac | 50/60Hz

| 2700K      | Light Source | Luminaire |
|------------|--------------|-----------|
| Power      | 39W          | 45,9W     |
| Flux       | 3600lm       | 2610lm    |
| Efficiency | 92lm/W       | 57lm/W    |
| LOR        | -            | 73%       |
| UGR        | -            | <10       |
|            |              |           |