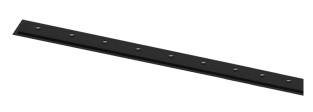

## inVision35 Recessed

39W / 2610lm / 2700K / DALI / Medium 31° / 911mm

63801

Design: O/M + Bartenbach GmbH Recessed luminaire with housing made of aluminium with electrostatic 100% polyester paint with textured finish.

Aluminium anodised end caps with matt finish or electrostatic 100% polyester paint with texturedfinish.

Housing and perforated cover plate made of aluminium with textured-paint finish. With the latest Bartenbach GmbH technology, inVision35 is a discreet solution, that can use great light distribution and visual comfort from a nearly invisible source. Fitting accessories ordered separately.