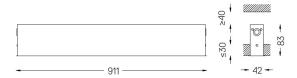

## inVision35 Recessed

39W / 2610lm / 2700K / DALI / Medium 31° / 911mm

63801

Design: O/M + Bartenbach GmbH Recessed luminaire with housing made of aluminium with electrostatic 100% polyester paint with textured finish.

Aluminium anodised end caps with matt finish or electrostatic 100% polyester paint with texturedfinish.

Housing and perforated cover plate made of aluminium with textured-paint finish. With the latest Bartenbach GmbH technology, inVision35 is a discreet solution, that can use great light distribution and visual comfort from a nearly invisible source. Fitting accessories ordered separately.