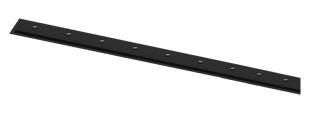

## inVision35 Recessed

21W / 1380lm / 2700K / DALI / Flood 52° / 911mm

63802

Design: O/M + Bartenbach GmbH Recessed luminaire with housing made of aluminium with electrostatic 100% polyester paint with textured finish.

Aluminium anodised end caps with matt finish or electrostatic 100% polyester paint with texturedfinish.

Housing and perforated cover plate made of aluminium with textured-paint finish. With the latest Bartenbach GmbH technology, inVision35 is a discreet solution, that can use great light distribution and visual comfort from a nearly invisible source. Fitting accessories ordered separately.