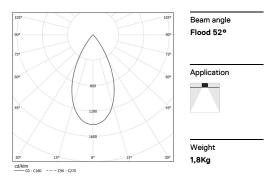

## inVision35 Recessed

21W / 1380lm / 2700K / DALI / Flood 52° / 911mm

63802

Design: O/M + Bartenbach GmbH Recessed luminaire with housing made of aluminium with electrostatic 100% polyester paint with textured finish.

LED CRI>90 / >50.000h, L80/B10 / 2-step MacAdam Power supply included. IP20 | 230Vac | 50/60Hz

| <b>●</b> 2700K | Light Source | Luminaire |
|----------------|--------------|-----------|
| Power          | 21W          | 25,6W     |
| Flux           | 1800lm       | 1380lm    |
| Efficiency     | 86lm/W       | 54lm/W    |
| LOR            | -            | 77%       |
| UGR            | -            | <13       |
|                |              |           |