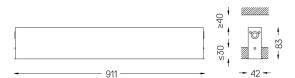

mm △√37x904

Finishes

O .01 White / RAL 9010 ● .02 Black / RAL 9005

Mandatory

50047 Recessed fitting acessory

For the specific supply of "DALI 2" drivers, please contact: support@om-light.com

O/M recommends that any false ceilings intended for recessed products should be installed only after the products to be used have been chosen. The same applies when preparing openings for this type of product. O/M recommends reinforcing false ceilings close to any such openings, in accordance with the characteristics of the product to be recessed. The cutout dimensions are for plasterboard ceilings. For other type of material please contact: support@om-light.com