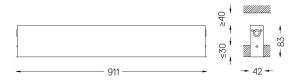

| -            | 76%       |
| UGR            | -            | <16       |
|                |              |           |



mm △√37x904

## Mandatory

Finishes

O .01 White / RAL 9010 ● .02 Black / RAL 9005

50047 Recessed fitting acessory

For the specific supply of "DALI 2" drivers, please contact: support@om-light.com

O/M recommends that any false ceilings intended for recessed products should be installed only after the products to be used have been chosen. The same applies when preparing openings for this type of product. O/M recommends reinforcing false ceilings close to any such openings, in accordance with the characteristics of the product to be recessed. The cutout dimensions are for plasterboard ceilings. For other type of material please contact: support@om-light.com