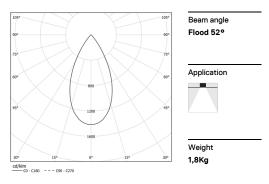

LED CRI>90 / >50.000h, L80/B10 / 2-step MacAdam Power supply included. IP20 | 230Vac | 50/60Hz

| <b>●</b> 2700K | Light Source | Luminaire |
|----------------|--------------|-----------|
| Power          | 39W          | 45,9W     |
| Flux           | 3600lm       | 2730lm    |
| Efficiency     | 92lm/W       | 60lm/W    |
| LOR            | -            | 76%       |
| UGR            | -            | <16       |
|                |              |           |