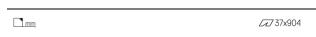

## inVision35 Recessed

21W / 1410Im / 3000K / On/Off / Medium 31° / 911mm

63804

Design: O/M + Bartenbach GmbH Recessed luminaire with housing made of aluminium with electrostatic 100% polyester paint with textured finish.

O .01 White / RAL 9010 ● .02 Black / RAL 9005

Finishes

O/M recommends that any false ceilings intended for recessed products should be installed only after the products to be used have been chosen. The same applies when preparing openings for this type of product. O/M recommends reinforcing false ceilings close to any such openings, in accordance with the characteristics of the product to be recessed. The cutout dimensions are for plasterboard ceilings. For other type of material please contact: support@om-light.com