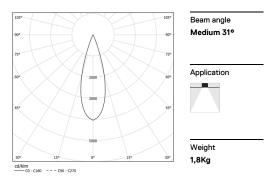

## inVision35 Recessed

21W / 1410Im / 3000K / On/Off / Medium 31° / 911mm

63804

Design: O/M + Bartenbach GmbH Recessed luminaire with housing made of aluminium with electrostatic 100% polyester paint with textured finish.

LED CRI>90 / >50.000h, L80/B10 / 2-step MacAdam Power supply included. IP20 | 230Vac | 50/60Hz

| 1000K      | Light Source | Luminaire |
|------------|--------------|-----------|
| Power      | 21W          | 25,6W     |
| Flux       | 1935lm       | 1410lm    |
| Efficiency | 92lm/W       | 55lm/W    |
| LOR        | -            | 73%       |
| UGR        | -            | <10       |
|            |              |           |