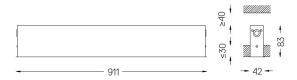

## inVision35 Recessed

21W / 1410Im / 3000K / On/Off / Medium 31° / 911mm

63804

Design: O/M + Bartenbach GmbH Recessed luminaire with housing made of aluminium with electrostatic 100% polyester paint with textured finish.

Aluminium anodised end caps with matt finish or electrostatic 100% polyester paint with texturedfinish.

Housing and perforated cover plate made of aluminium with textured-paint finish. With the latest Bartenbach GmbH technology, inVision35 is a discreet solution, that can use great light distribution and visual comfort from a nearly invisible source. Fitting accessories ordered separately.