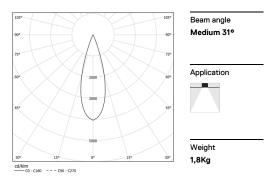

LED CRI>90 / >50.000h, L80/B10 / 2-step MacAdam Power supply included. IP20 | 230Vac | 50/60Hz

| 1000K      | Light Source | Luminaire |
|------------|--------------|-----------|
| Power      | 39W          | 45,9W     |
| Flux       | 3870lm       | 2820lm    |
| Efficiency | 99lm/W       | 61lm/W    |
| LOR        | -            | 73%       |
| UGR        | -            | <10       |
|            |              |           |