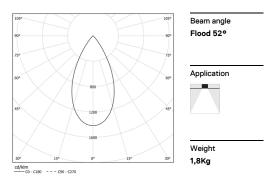

## inVision35 Recessed

21W / 1470lm / 3000K / On/Off / Flood 52° / 911mm

63806

Design: O/M + Bartenbach GmbH Recessed luminaire with housing made of aluminium with electrostatic 100% polyester paint with textured finish.

LED CRI>90 / >50.000h, L80/B10 / 2-step MacAdam Power supply included. IP20 | 230Vac | 50/60Hz

|            | Light Source | Luminaire |  |
|------------|--------------|-----------|--|
| Power      | 21W          | 25,6W     |  |
| Flux       | 1935lm       | 1470lm    |  |
| Efficiency | 92lm/W       | 57lm/W    |  |
| LOR        | -            | 76%       |  |
| UGR        | -            | <13       |  |
|            |              |           |  |