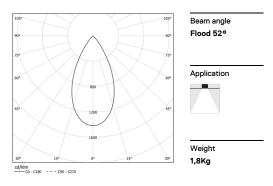

LED CRI>90 / >50.000h, L80/B10 / 2-step MacAdam Power supply included. IP20 | 230Vac | 50/60Hz

| 1000K      | Light Source | Luminaire |
|------------|--------------|-----------|
| Power      | 39W          | 45,9W     |
| Flux       | 3870lm       | 2940lm    |
| Efficiency | 99lm/W       | 64lm/W    |
| LOR        | -            | 76%       |
| UGR        | -            | <16       |
|            |              |           |