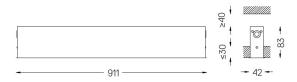

## inVision35 Recessed

39W / 2940lm / 3000K / On/Off / Flood 52° / 911mm

63807

Design: O/M + Bartenbach GmbH Recessed luminaire with housing made of aluminium with electrostatic 100% polyester paint with textured finish.

| <u>mm</u> | ZZ 37x904 |
|-----------|-----------|

Finishes