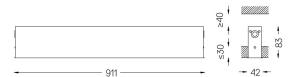

## inVision35 Recessed

21W / 1410lm / 3000K / DALI / Medium 31° / 911mm

63808

Design: O/M + Bartenbach GmbH Recessed luminaire with housing made of aluminium with electrostatic 100% polyester paint with textured finish.

Aluminium anodised end caps with matt finish or electrostatic 100% polyester paint with texturedfinish.

Housing and perforated cover plate made of aluminium with textured-paint finish. With the latest Bartenbach GmbH technology, inVision35 is a discreet solution, that can use great light distribution and visual comfort from a nearly invisible source. Fitting accessories ordered separately.