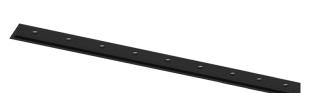

## inVision35 Recessed

21W / 1410lm / 3000K / DALI / Medium 31° / 911mm

63808

Design: O/M + Bartenbach GmbH Recessed luminaire with housing made of aluminium with electrostatic 100% polyester paint with textured finish.

Aluminium anodised end caps with matt finish or electrostatic 100% polyester paint with texturedfinish.

Housing and perforated cover plate made of aluminium with textured-paint finish. With the latest Bartenbach GmbH technology, inVision35 is a discreet solution, that can use great light distribution and visual comfort from a nearly invisible source. Fitting accessories ordered separately.