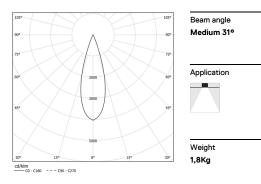

LED CRI>90 / >50.000h, L80/B10 / 2-step MacAdam Power supply included. IP20 | 230Vac | 50/60Hz

| 1000K      | Light Source | Luminaire |
|------------|--------------|-----------|
| Power      | 21W          | 25,6W     |
| Flux       | 1935lm       | 1410lm    |
| Efficiency | 92lm/W       | 55lm/W    |
| LOR        | -            | 73%       |
| UGR        | -            | <10       |
|            |              |           |