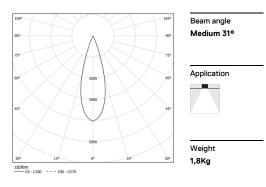

LED CRI>90 / >50.000h, L80/B10 / 2-step MacAdam Power supply included. IP20 | 230Vac | 50/60Hz

| 1000K      | Light Source | Luminaire |
|------------|--------------|-----------|
| Power      | 39W          | 45,9W     |
| Flux       | 3870lm       | 2820lm    |
| Efficiency | 99lm/W       | 61lm/W    |
| LOR        | -            | 73%       |
| UGR        | -            | <10       |
|            |              |           |