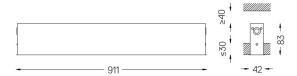

## inVision35 Recessed

39W / 2820lm / 3000K / DALI / Medium 31° / 911mm

63809

Design: O/M + Bartenbach GmbH Recessed luminaire with housing made of aluminium with electrostatic 100% polyester paint with textured finish.

Aluminium anodised end caps with matt finish or electrostatic 100% polyester paint with texturedfinish.

Housing and perforated cover plate made of aluminium with textured-paint finish. With the latest Bartenbach GmbH technology, inVision35 is a discreet solution, that can use great light distribution and visual comfort from a nearly invisible source. Fitting accessories ordered separately.