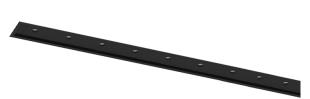

## inVision35 Recessed

21W / 1470Im / 3000K / DALI / Flood 52° / 911mm

63810

Design: O/M + Bartenbach GmbH Recessed luminaire with housing made of aluminium with electrostatic 100% polyester paint with textured finish.

Aluminium anodised end caps with matt finish or electrostatic 100% polyester paint with texturedfinish.

Housing and perforated cover plate made of aluminium with textured-paint finish. With the latest Bartenbach GmbH technology, inVision35 is a discreet solution, that can use great light distribution and visual comfort from a nearly invisible source. Fitting accessories ordered separately.