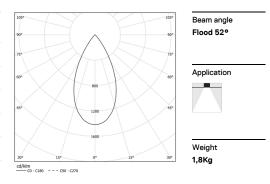

LED CRI>90 / >50.000h, L80/B10 / 2-step MacAdam Power supply included. IP20 | 230Vac | 50/60Hz

|            | Light Source | Luminaire |
|------------|--------------|-----------|
| Power      | 21W          | 25,6W     |
| Flux       | 1935lm       | 1470lm    |
| Efficiency | 92lm/W       | 57lm/W    |
| LOR        | -            | 76%       |
| UGR        | -            | <13       |
|            |              |           |