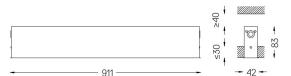

| mm | <i>□</i> 37x904 |
|----|-----------------|

Finishes

O .01 White / RAL 9010 ● .02 Black / RAL 9005

Mandatory

50047 Recessed fitting acessory

For the specific supply of "DALI 2" drivers, please contact: support@om-light.com

O/M recommends that any false ceilings intended for recessed products should be installed only after the products to be used have been chosen. The same applies when preparing openings for this type of product. O/M recommends reinforcing false ceilings close to any such openings, in accordance with the characteristics of the product to be recessed. The cutout dimensions are for plasterboard ceilings. For other type of material please contact: support@om-light.com