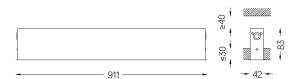

## inVision35 Recessed

39W / 2940Im / 3000K / DALI / Flood 52° / 911mm

63811

Design: O/M + Bartenbach GmbH Recessed luminaire with housing made of aluminium with electrostatic 100% polyester paint with textured finish.

mm △√37x904