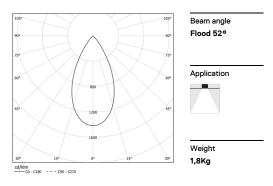

## inVision35 Recessed

39W / 2940Im / 3000K / DALI / Flood 52° / 911mm

63811

Design: O/M + Bartenbach GmbH Recessed luminaire with housing made of aluminium with electrostatic 100% polyester paint with textured finish.

LED CRI>90 / >50.000h, L80/B10 / 2-step MacAdam Power supply included. IP20 | 230Vac | 50/60Hz

| 1000K      | Light Source | Luminaire |
|------------|--------------|-----------|
| Power      | 39W          | 45,9W     |
| Flux       | 3870lm       | 2940lm    |
| Efficiency | 99lm/W       | 64lm/W    |
| LOR        | -            | 76%       |
| UGR        | -            | <16       |
|            |              |           |