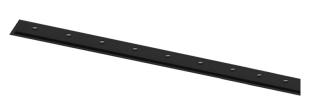

## inVision35 Recessed

39W / 2940Im / 3000K / DALI / Flood 52° / 911mm

63811

Design: O/M + Bartenbach GmbH Recessed luminaire with housing made of aluminium with electrostatic 100% polyester paint with textured finish.

Aluminium anodised end caps with matt finish or electrostatic 100% polyester paint with texturedfinish.

Housing and perforated cover plate made of aluminium with textured-paint finish. With the latest Bartenbach GmbH technology, inVision35 is a discreet solution, that can use great light distribution and visual comfort from a nearly invisible source. Fitting accessories ordered separately.