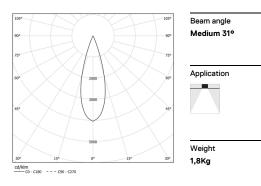

## inVision35 Recessed

21W / 1890lm / 4000K / On/Off / Medium 31° / 911mm

63812

Design: O/M + Bartenbach GmbH Recessed luminaire with housing made of aluminium with electrostatic 100% polyester paint with textured finish.

LED CRI>80 / >50.000h, L80/B10 / 2-step MacAdam Power supply included. IP20 | 230Vac | 50/60Hz

| 1000K      | Light Source | Luminaire |
|------------|--------------|-----------|
| Power      | 21W          | 25,6W     |
| Flux       | 2580lm       | 1890lm    |
| Efficiency | 123lm/W      | 74lm/W    |
| LOR        | -            | 73%       |
| UGR        | -            | <10       |