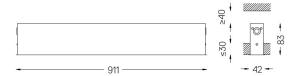

## inVision35 Recessed

21W / 1890lm / 4000K / On/Off / Medium 31° / 911mm

63812

Design: O/M + Bartenbach GmbH Recessed luminaire with housing made of aluminium with electrostatic 100% polyester paint with textured finish.

## Mandatory

50047 Recessed fitting acessory

O/M recommends that any false ceilings intended for recessed products should be installed only after the products to be used have been chosen. The same applies when preparing openings for this type of product. O/M recommends reinforcing false ceilings close to any such openings, in accordance with the characteristics of the product to be recessed. The cutout dimensions are for plasterboard ceilings. For other type of material please contact: support@om-light.com