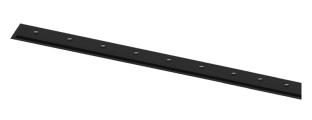

## inVision35 Recessed

21W / 1890lm / 4000K / On/Off / Medium 31° / 911mm

63812

Design: O/M + Bartenbach GmbH Recessed luminaire with housing made of aluminium with electrostatic 100% polyester paint with textured finish.

Aluminium anodised end caps with matt finish or electrostatic 100% polyester paint with texturedfinish.

Housing and perforated cover plate made of aluminium with textured-paint finish. With the latest Bartenbach GmbH technology, inVision35 is a discreet solution, that can use great light distribution and visual comfort from a nearly invisible source. Fitting accessories ordered separately.