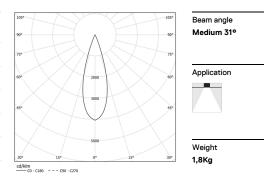

## inVision35 Recessed

39W / 3720Im / 4000K / On/Off / Medium 31° / 911mm

63813

Design: O/M + Bartenbach GmbH Recessed luminaire with housing made of aluminium with electrostatic 100% polyester paint with textured finish.

LED CRI>80 / >50.000h, L80/B10 / 2-step MacAdam Power supply included. IP20 | 230Vac | 50/60Hz

| 1000K      | Light Source | Luminaire |
|------------|--------------|-----------|
| Power      | 39W          | 45,9W     |
| Flux       | 5100lm       | 3720lm    |
| Efficiency | 131lm/W      | 81lm/W    |
| LOR        | -            | 73%       |
| UGR        | -            | <10       |
|            |              |           |