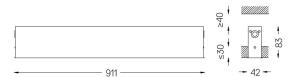

## inVision35 Recessed

39W / 3720Im / 4000K / On/Off / Medium 31° / 911mm

63813

Design: O/M + Bartenbach GmbH Recessed luminaire with housing made of aluminium with electrostatic 100% polyester paint with textured finish.

## Mandatory 50047 Recessed fitting acessory

O/M recommends that any false ceilings intended for recessed products should be installed only after the products to be used have been chosen. The same applies when preparing openings for this type of product. O/M recommends reinforcing false ceilings close to any such openings, in accordance with the characteristics of the product to be recessed. The cutout dimensions are for plasterboard ceilings. For other type of material please contact: support@om-light.com