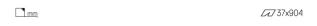

## Mandatory 50047 Recessed fitting acessory

O/M recommends that any false ceilings intended for recessed products should be installed only after the products to be used have been chosen. The same applies when preparing openings for this type of product. O/M recommends reinforcing false ceilings close to any such openings, in accordance with the characteristics of the product to be recessed. The cutout dimensions are for plasterboard ceilings. For other type of material please contact: support@om-light.com