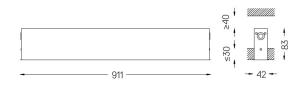

## inVision35 Recessed

21W / 1950lm / 4000K / On/Off / Flood 52° / 911mm

63814

Design: O/M + Bartenbach GmbH Recessed luminaire with housing made of aluminium with electrostatic 100% polyester paint with textured finish.

## Finishes

.01 White / RAL 9010
.02 Black / RAL 9005

Mandatory

50047 Recessed fitting acessory

O/M recommends that any false ceilings intended for recessed products should be installed only after the products to be used have been chosen. The same applies when preparing openings for this type of product. O/M recommends reinforcing false ceilings close to any such openings, in accordance with the characteristics of the product to be recessed. The cutout dimensions are for plasterboard ceilings. For other type of material please contact: support@om-light.com

**m**m

Power

Flux

LOR

UGR

4000K

🖅 37x904

Luminaire