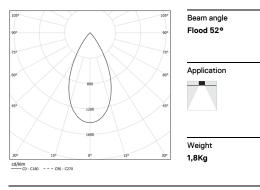

## inVision35 Recessed

21W / 1950lm / 4000K / On/Off / Flood 52° / 911mm

63814

Design: O/M + Bartenbach GmbH Recessed luminaire with housing made of aluminium with electrostatic 100% polyester paint with textured finish.

25,6W

1950lm

76lm/W

76%

<13

Light Source

21W

2580lm

123lm/W

\_

-

This page was generated on 2025-08-29. Click here for the latest version.

www.om-light.com / mail@om-light.com Rua Maurício Lourenço Oliveira 186, 4405-034 Vila Nova de Gaia, Porto. Portugal. / Apartado 1538 4401-901 Vila Nova de Gaia, Porto Portugal / tel. +351 223 710 419