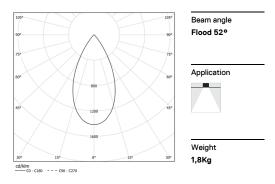

## inVision35 Recessed

39W / 3870lm / 4000K / On/Off / Flood 52° / 911mm

63815

Design: O/M + Bartenbach GmbH Recessed luminaire with housing made of aluminium with electrostatic 100% polyester paint with textured finish.

LED CRI>80 / >50.000h, L80/B10 / 2-step MacAdam Power supply included. IP20 | 230Vac | 50/60Hz

| 1000K      | Light Source | Luminaire |
|------------|--------------|-----------|
| Power      | 39W          | 45,9W     |
| Flux       | 5100lm       | 3870lm    |
| Efficiency | 131im/W      | 84lm/W    |
| LOR        | -            | 76%       |
| UGR        | -            | <16       |
|            |              |           |