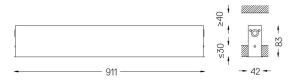

## inVision35 Recessed

39W / 3870lm / 4000K / On/Off / Flood 52° / 911mm

63815

Design: O/M + Bartenbach GmbH Recessed luminaire with housing made of aluminium with electrostatic 100% polyester paint with textured finish.

mm △√37x904

O .01 White / RAL 9010 ● .02 Black / RAL 9005

Finishes