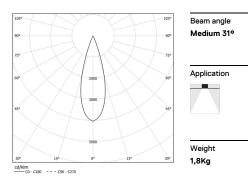

## inVision35 Recessed

21W / 1890lm / 4000K / DALI / Medium 31° / 911mm

63816

Design: O/M + Bartenbach GmbH Recessed luminaire with housing made of aluminium with electrostatic 100% polyester paint with textured finish.

LED CRI>80 / >50.000h, L80/B10 / 2-step MacAdam Power supply included. IP20 | 230Vac | 50/60Hz

| 1000K      | Light Source | Luminaire |
|------------|--------------|-----------|
| Power      | 21W          | 25,6W     |
| Flux       | 2580lm       | 1890lm    |
| Efficiency | 123lm/W      | 74lm/W    |
| LOR        | -            | 73%       |
| UGR        | -            | <10       |