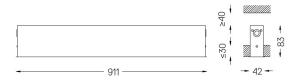

## inVision35 Recessed

21W / 1890lm / 4000K / DALI / Medium 31° / 911mm

63816

Design: O/M + Bartenbach GmbH Recessed luminaire with housing made of aluminium with electrostatic 100% polyester paint with textured finish.

mm △√37x904

Finishes

50047 Recessed fitting acessory

O .01 White / RAL 9010 ● .02 Black / RAL 9005

For the specific supply of "DALI 2" drivers, please contact: support@om-light.com

O/M recommends that any false ceilings intended for recessed products should be installed only after the products to be used have been chosen. The same applies when preparing openings for this type of product. O/M recommends reinforcing false ceilings close to any such openings, in accordance with the characteristics of the product to be recessed. The cutout dimensions are for plasterboard ceilings. For other type of material please contact: support@om-light.com