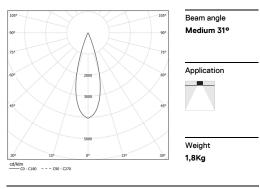

## inVision35 Recessed

39W / 3720lm / 4000K / DALl / Medium 31° / 911mm

63817

Design: O/M + Bartenbach GmbH Recessed luminaire with housing made of aluminium with electrostatic 100% polyester paint with textured finish.

4000K Light Source Luminaire 39W 45,9W Power 3720lm 5100lm Flux Efficiency 1311m/W 81lm/W LOR 73% -UGR <10 \_

nm 🗌

🖅 37x904

www.om-light.com / mail@om-light.com Rua Maurício Lourenço Oliveira 186, 4405-034 Vila Nova de Gaia, Porto. Portugal. / Apartado 1538 4401-901 Vila Nova de Gaia, Porto Portugal / tel. + 351 223 710 419