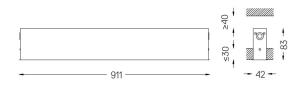

## inVision35 Recessed

39W / 3720lm / 4000K / DALl / Medium 31° / 911mm

63817

Design: O/M + Bartenbach GmbH Recessed luminaire with housing made of aluminium with electrostatic 100% polyester paint with textured finish.

## Finishes

.01 White / RAL 9010
.02 Black / RAL 9005

Mandatory

50047 Recessed fitting acessory

For the specific supply of "DALI 2" drivers, please contact: support@om-light.com

O/M recommends that any false ceilings intended for recessed products should be installed only after the products to be used have been chosen. The same applies when preparing openings for this type of product. O/M recommends reinforcing false ceilings close to any such openings, in accordance with the characteristics of the product to be recessed. The cutout dimensions are for plasterboard ceilings. For other type of material please contact: support@om-light.com