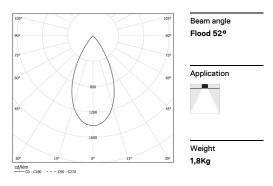

LED CRI>80 / >50.000h, L80/B10 / 2-step MacAdam Power supply included. IP20 | 230Vac | 50/60Hz

| 1000K      | Light Source | Luminaire |
|------------|--------------|-----------|
| Power      | 21W          | 25,6W     |
| Flux       | 2580lm       | 1950lm    |
| Efficiency | 123lm/W      | 76lm/W    |
| LOR        | -            | 76%       |
| UGR        | -            | <13       |