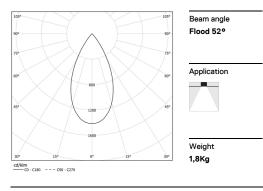

## inVision35 Recessed

39W / 3870lm / 4000K / DALI / Flood 52° / 911mm

63819

Design: O/M + Bartenbach GmbH Recessed luminaire with housing made of aluminium with electrostatic 100% polyester paint with textured finish.

**m**m

Power

Flux

LOR

UGR

4000K

🖅 37x904

Luminaire

45,9W

3870lm

84lm/W

76%

<16

Light Source

39W

5100lm

1311m/W

-

-

This page was generated on 2025-09-01. Click here for the latest version.

www.om-light.com / mail@om-light.com Rua Mauricio Lourenço Oliveira 186, 4405-034 Vila Nova de Gaia, Porto. Portugal. / Apartado 1538 4401-901 Vila Nova de Gaia, Porto Portugal / tel. + 351 223 710 419