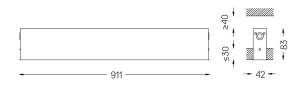

## inVision35 Recessed

39W / 3870lm / 4000K / DALI / Flood 52° / 911mm

63819

Design: O/M + Bartenbach GmbH Recessed luminaire with housing made of aluminium with electrostatic 100% polyester paint with textured finish.

## Finishes

.01 White / RAL 9010
.02 Black / RAL 9005

Mandatory

50047 Recessed fitting acessory

For the specific supply of "DALI 2" drivers, please contact: support@om-light.com

O/M recommends that any false ceilings intended for recessed products should be installed only after the products to be used have been chosen. The same applies when preparing openings for this type of product. O/M recommends reinforcing false ceilings close to any such openings, in accordance with the characteristics of the product to be recessed. The cutout dimensions are for plasterboard ceilings. For other type of material please contact: support@om-light.com