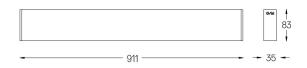

## inVision35 Surface/Pendant

21W / 1320lm / 2700K / On/Off / Medium 31° / 911mm

63820

Design: O/M + Bartenbach GmbH Surface or pendant luminaire with housing made of aluminium with electrostatic 100% polyester paint with textured finish.