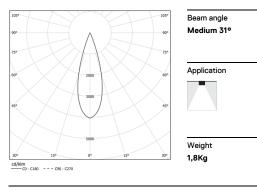

## inVision35 Surface/Pendant

21W / 1320lm / 2700K / On/Off / Medium 31° / 911mm

63820

Design: O/M + Bartenbach GmbH Surface or pendant luminaire with housing made of aluminium with electrostatic 100% polyester paint with textured finish.

## Finishes

.01 White / RAL 9010
.02 Black / RAL 9005

Mandatory 54036 Pendant direct fitting acessory 54034 Clear Base ø60x35mm

2700K Light Source Luminaire 21W 25,6W Power 1320lm 1800lm Flux Efficiency 86lm/W 52lm/W LOR 73% \_ UGR <10 -