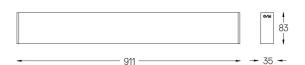

## inVision35 Surface/Pendant

39W / 2610Im / 2700K / On/Off / Medium 31° / 911mm

63821

Design: O/M + Bartenbach GmbH Surface or pendant luminaire with housing made of aluminium with electrostatic 100% polyester paint with textured finish.

Beam angle Medium 31° Application Weight 1,8Kg

mm