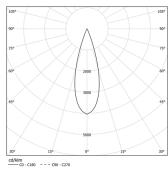

LED CRI>90 / >50.000h, L80/B10 / 2-step MacAdam Power supply included. IP20 | 230Vac | 50/60Hz

| Light Source | Luminaire               |
|--------------|-------------------------|
| 39W          | 45,9W                   |
| 3600lm       | 2610lm                  |
| 92lm/W       | 57lm/W                  |
| -            | 73%                     |
| -            | <10                     |
|              | 39W<br>3600lm<br>92lm/W |

Beam angle Medium 31° Application Weight 1,8Kg

mm