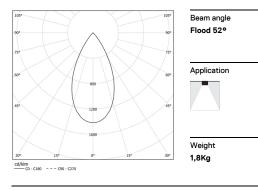

## inVision35 Surface/Pendant

21W / 1380lm / 2700K / On/Off / Flood 52° / 911mm

63822

Design: O/M + Bartenbach GmbH Surface or pendant luminaire with housing made of aluminium with electrostatic 100% polyester paint with textured finish.

<13

 Flux
 1800Im

 Efficiency
 86Im/W

 LOR

 UGR

Light Source

21W

Power