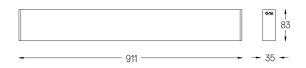

## inVision35 Surface/Pendant

21W / 1380lm / 2700K / On/Off / Flood 52° / 911mm

63822

Design: O/M + Bartenbach GmbH Surface or pendant luminaire with housing made of aluminium with electrostatic 100% polyester paint with textured finish.