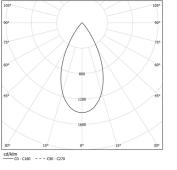

## inVision35 Surface/Pendant

39W / 2730lm / 2700K / On/Off / Flood 52° / 911mm

63823

Beam angle Flood 52°

Application

Weight 1,8Kg

Design: O/M + Bartenbach GmbH Surface or pendant luminaire with housing made of aluminium with electrostatic 100% polyester paint with textured finish.

LED CRI>90 / >50.000h, L80/B10 / 2-step MacAdam Power supply included. IP20 | 230Vac | 50/60Hz

| <b>2700</b> K | Light Source | Luminaire |
|---------------|--------------|-----------|
| Power         | 39W          | 45,9W     |
| Flux          | 3600lm       | 2730lm    |
| Efficiency    | 92lm/W       | 60lm/W    |
| LOR           | -            | 76%       |
| UGR           | -            | <16       |
|               |              |           |