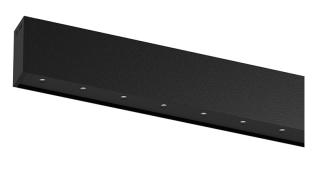

## inVision35 Surface/Pendant

39W / 2730lm / 2700K / On/Off / Flood 52° / 911mm

63823

Beam angle Flood 52°

Application

Weight 1,8Kg

Design: O/M + Bartenbach GmbH Surface or pendant luminaire with housing made of aluminium with electrostatic 100% polyester paint with textured finish.

Aluminium anodised end caps with matt finish or electrostatic 100% polyester paint with texturedfinish.

Housing and perforated cover plate made of aluminium with textured-paint finish. With the latest Bartenbach GmbH technology, inVision35 is a discreet solution, that can use great light distribution and visual comfort from a nearly invisible source. Fitting accessories for pendant version ordered separately.