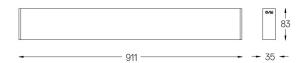

## inVision35 Surface/Pendant

39W / 2730lm / 2700K / On/Off / Flood 52° / 911mm

63823

Beam angle Flood 52°

Application

Weight 1,8Kg

Design: O/M + Bartenbach GmbH Surface or pendant luminaire with housing made of aluminium with electrostatic 100% polyester paint with textured finish.