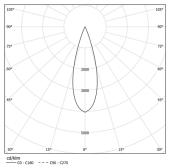

m anodised end caps with matt finish or electrostatic 100% polyester paint with texturedfinish.

Housing and perforated cover plate made of aluminium with textured-paint finish. With the latest Bartenbach GmbH technology, inVision35 is a discreet solution, that can use great light distribution and visual comfort from a nearly invisible source. Fitting accessories for pendant version ordered separately.

LED CRI>90 / >50.000h, L80/B10 / 2-step MacAdam Power supply included. IP20 | 230Vac | 50/60Hz



| 2700K      | Light Source | Luminaire |
|------------|--------------|-----------|
| Power      | 21W          | 25,6W     |
| Flux       | 1800lm       | 1320lm    |
| Efficiency | 86lm/W       | 52lm/W    |
| LOR        | -            | 73%       |
| UGR        | -            | <10       |



Beam angle Medium 31° Application Weight 1,8Kg

mm

## Finishes

O .01 White / RAL 9010 ● .02 Black / RAL 9005

Mandatory 54036 Pendant direct fitting acessory 56051 Clear Base DALI ø60x35mm

For the specific supply of "DALI 2" drivers, please contact: support@om-light.com