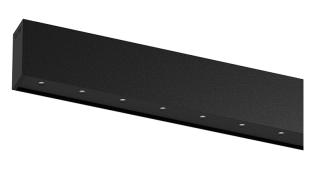

## inVision35 Surface/Pendant

21W / 1320lm / 2700K / DALI / Medium 31° / 911mm

63824

Design: O/M + Bartenbach GmbH Surface or pendant luminaire with housing made of aluminium with electrostatic 100% polyester paint with textured finish.

Aluminium anodised end caps with matt finish or electrostatic 100% polyester paint with texturedfinish.

Housing and perforated cover plate made of aluminium with textured-paint finish. With the latest Bartenbach GmbH technology, inVision35 is a discreet solution, that can use great light distribution and visual comfort from a nearly invisible source. Fitting accessories for pendant version ordered separately.