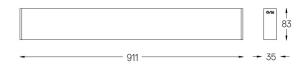

## inVision35 Surface/Pendant

21W / 1320lm / 2700K / DALI / Medium 31° / 911mm

63824

Design: O/M + Bartenbach GmbH Surface or pendant luminaire with housing made of aluminium with electrostatic 100% polyester paint with textured finish.

Beam angle Medium 31° Application Weight 1,8Kg

mm