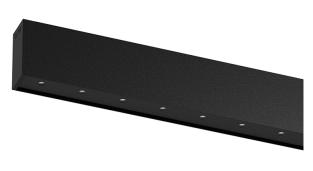

## inVision35 Surface/Pendant

39W / 2610lm / 2700K / DALI / Medium 31° / 911mm

63825

Design: O/M + Bartenbach GmbH Surface or pendant luminaire with housing made of aluminium with electrostatic 100% polyester paint with textured finish.

Aluminium anodised end caps with matt finish or electrostatic 100% polyester paint with texturedfinish.

Housing and perforated cover plate made of aluminium with textured-paint finish. With the latest Bartenbach GmbH technology, inVision35 is a discreet solution, that can use great light distribution and visual comfort from a nearly invisible source. Fitting accessories for pendant version ordered separately.