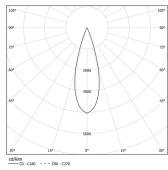

LED CRI>90 / >50.000h, L80/B10 / 2-step MacAdam Power supply included. IP20 | 230Vac | 50/60Hz

| 10 2700K   | Light Source | Luminaire |
|------------|--------------|-----------|
| Power      | 39W          | 45,9W     |
| Flux       | 3600lm       | 2610lm    |
| Efficiency | 92lm/W       | 57lm/W    |
| LOR        | -            | 73%       |
| UGR        | -            | <10       |