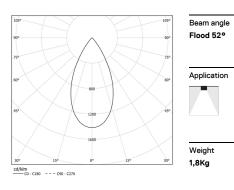

## inVision35 Surface/Pendant

21W / 1380lm / 2700K / DALI / Flood 52° / 911mm

63826

Design: O/M + Bartenbach GmbH Surface or pendant luminaire with housing made of aluminium with electrostatic 100% polyester paint with textured finish.

LED CRI>90 / >50.000h, L80/B10 / 2-step MacAdam Power supply included. IP20 | 230Vac | 50/60Hz

| ● 2700K    | Light Source | Luminaire |
|------------|--------------|-----------|
| Power      | 21W          | 25,6W     |
| Flux       | 1800lm       | 1380lm    |
| Efficiency | 86lm/W       | 54lm/W    |
| LOR        | -            | 77%       |
| UGR        | -            | <13       |
|            |              |           |