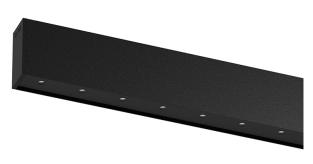

## inVision35 Surface/Pendant

21W / 1380lm / 2700K / DALI / Flood 52° / 911mm

63826

Design: O/M + Bartenbach GmbH Surface or pendant luminaire with housing made of aluminium with electrostatic 100% polyester paint with textured finish.

Aluminium anodised end caps with matt finish or electrostatic 100% polyester paint with texturedfinish.

Housing and perforated cover plate made of aluminium with textured-paint finish. With the latest Bartenbach GmbH technology, inVision35 is a discreet solution, that can use great light distribution and visual comfort from a nearly invisible source. Fitting accessories for pendant version ordered separately.